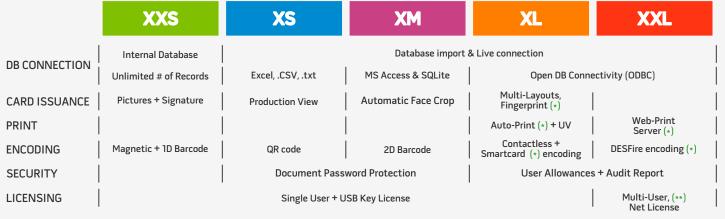

## MAKING ID CARD PRINTING EFFICIENT!

**ENROLLMENT ORIENTED** cardPresso's XM edition is full of time saving features specifically tailored to meet the needs of medium sized companies and schools that regularly print photo ID cards.

#### MS ACCESS + SQL LITE DB CONNECTION

XM edition also saves you time by interfacing directly with your MS Access or SQLite database to streamline the card production process.

#### AUTOMATIC FACE CROP

٠

Having up-to-date photos on ID cards is essential, but can make card production time consuming and reduce the efficiency of your enrollment process.

XN

XM edition features an automatic face cropping tool designed to eliminate photo editing headaches and save you time in the card production process. Whether you are taking photos on the spot or using uploaded images, cardPresso quickly and efficiently crops the photo according to the definitions of your layout format, keeping your original photos intact while saving you time and eliminating errors in the card production process.

#### **2D BARCODES**

XM edition allows you to incorporate more than 10 different types of 2D barcodes, which encode more information than traditional 1D barcodes.